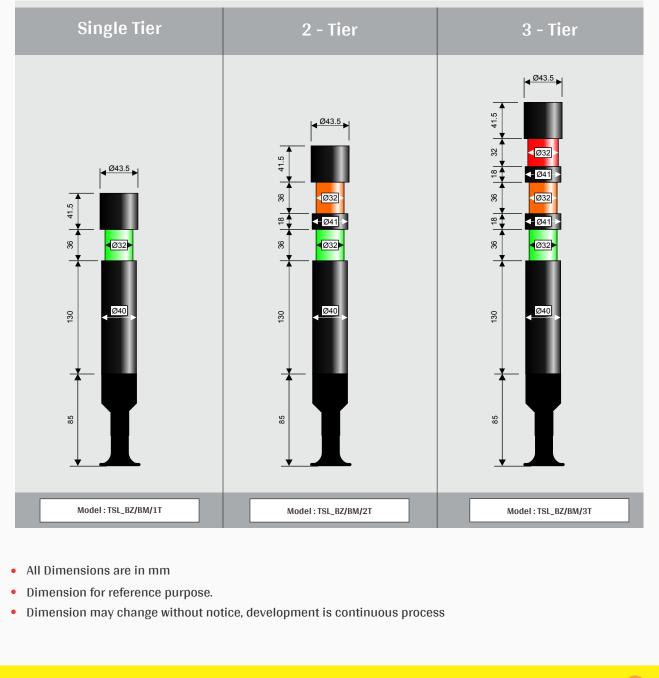

## Tower Stack Light / Panel Top Indicator with Buzzer

**Base Mounting** 

MIMIC Tower Stack Light / Panel Top Indicator is useful for indicating fault / unhealthy conditions in machines, processes or unhealthy parameters.

Available in tier systems up to 5 tier. The **Tower / stack light** is also aided with high frequency beeping buzzer for effective notification

Mounting type - Base mounting.

**TECHNICAL** 

Base Mount

Operating Temp.

**Relative Humidity** 

Mounting plate thickenss

Storage Temp. Protection Rating

Altitude

Weight

Input Voltage (AC/DC).

- With base mounting
- LED Expected life : 50,000 Hrs.
- Available in various models ranging from 1 5 Tires.
- IP 54 weather protection.
- Uniform smooth glow.
- Version : Steady & Flashing