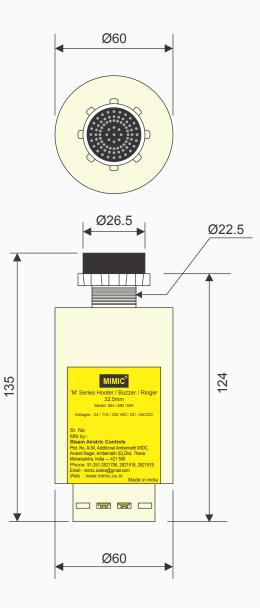

## **M-Series Hooter/Buzzer/Ringer**

MIMIC 'M' Series Hooter/Buzzer/Ringer is compact size alarm product designed for electronic / electrical control panels.

M-Series Hooter is provided with hooter tone ( Model - MH ).

M-Series Buzzer is provided with high pitch beeping sound ( Model - MB ).

M-Series Ringer is provided with high pitch telephone ringer sound (Model - MR).

- 22.5 mm cutout
- 100 110 dB Sound output
- Range 50 meters.
- Available Voltages : 12/24/48/230 VAC, VDC, VAC/DC.

# 

- All Dimensions are in mm
- Dimension for reference purpose.
- Dimension may change without notice, development is continuous process