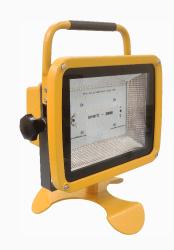

# LED Work Light - Rechargeable

MIMIC LED Work Light is useful in maintenance, inspection & confined area lighting, especially where there is no access of power source.

Its rugged design along with waterproof protection, makes it an ideal product for harsh environments.

Applications: Repair jobs, maintenance, Railway track inspection & confined area lighting.

Wattage: 30,50 Watt

Battery backup: 8/4/2 Hrs @ low / normal / turbo modes

Charging time: 7.5 Hrs

IP - 65 weather protection.