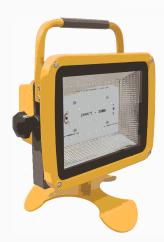

# LED Work Light - Rechargeable

MIMIC LED Work Light is useful in maintenance, inspection & confined area lighting, especially where there is no access of power source.

Its rugged design along with waterproof protection, makes it an ideal product for harsh environments.

Applications: Repair jobs, maintenance, Railway track inspection & confined area lighting.

Wattage: 30,50 Watt

Battery backup: 8/4/2 Hrs @ low / normal / turbo modes

Charging time: 7.5 Hrs

IP - 65 weather protection.