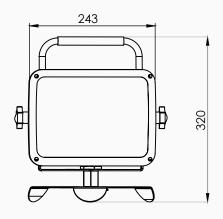

# **Dimensional Details**

- · All Dimensions are in mm
- Dimension for reference purpose.
- Dimension may change without notice, development is continuous process

Manufactured by: Steam Airetric Controls