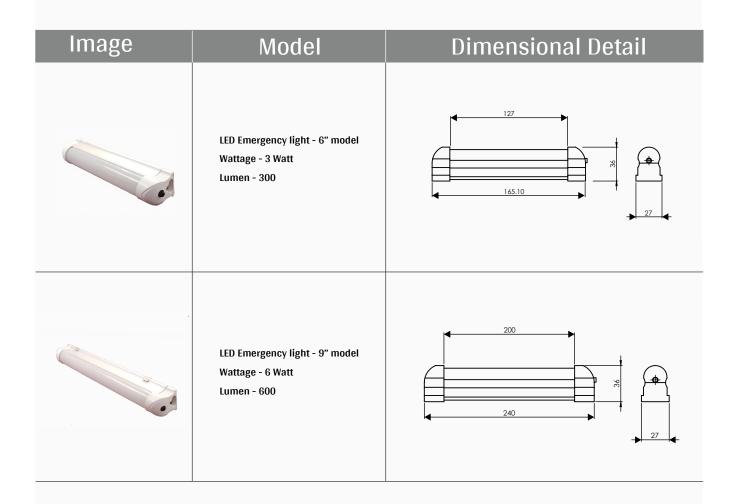

#### Model & Dimensional details

- · All Dimensions are in mm
- Dimension for reference purpose.
- Dimension may change without notice, development is continuous process

Manufactured by: Steam Airetric Controls

Input voltage: 230 VAC

LED Expected life: 50,000 Hrs.

Input Wattage: 3W / 6W

Battery Backup: 2 hours

Charging time: 6.5 hours

Weight: 150 gms

#### **Auxilary Supply** 230VAC 3 Watt / 6 Watt Input Wattage 2 Hrs **Battery Backup** Charging time 6.5 Hrs IP 54 **Protection Rating** Lumens 300 / 600 Connection Through plug socket & 2 core cable Mounting type Wall mounting Weight 150 gms