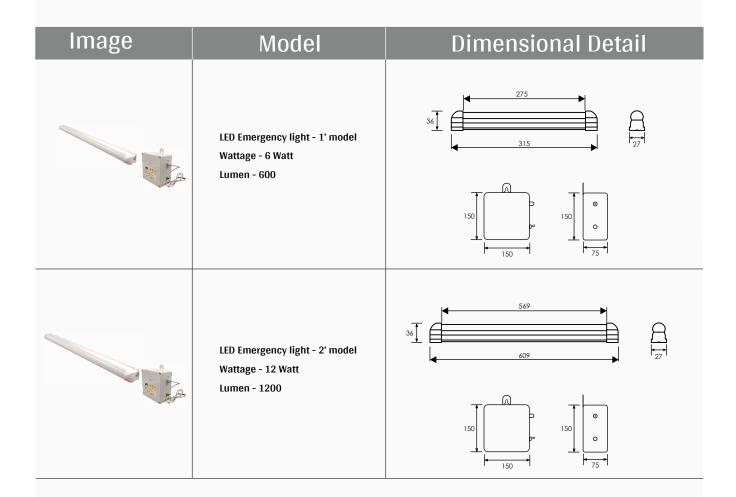

# Model & Dimensional details

- · All Dimensions are in mm
- Dimension for reference purpose.
- Dimension may change without notice, development is continuous process

Manufactured by: Steam Airetric Controls