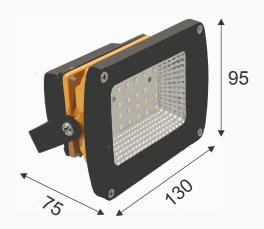

## Steam Airetric Controls

Plot. No. A/34, Additional Ambernath MIDC, Anand Nagar, Ambernath (E),Dist. Thane Maharashtra, India — 421 506.

- All Dimensions are in mm
- Dimension for reference purpose.
- Dimension may change without notice, development is continuous process