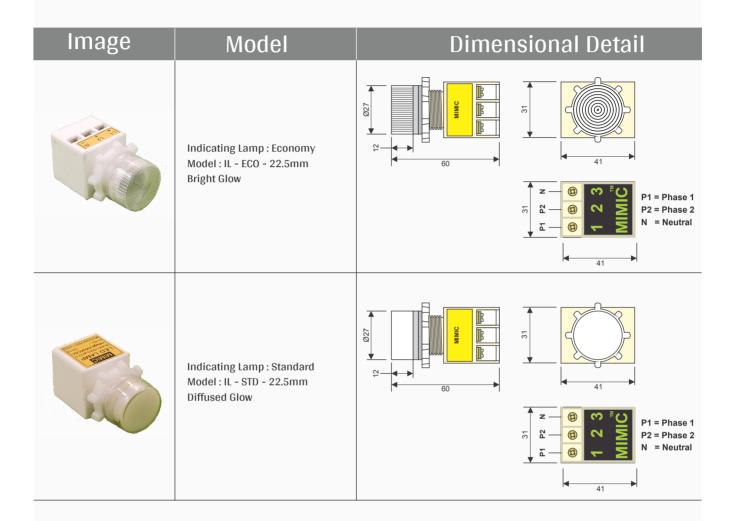

#### Steam Airetric Controls

Plot. No. A/34, Additional Ambernath MIDC, Anand Nagar, Ambernath (E), Dist. Thane Maharashtra, India - 421 506.

- · All Dimensions are in mm
- Dimension for reference purpose.
- Dimension may change without notice, development is continuous process