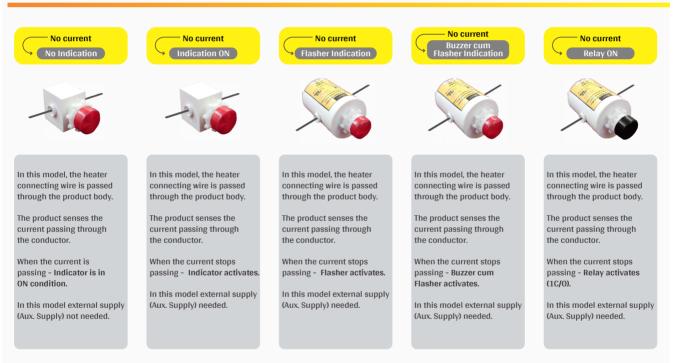

-Burnt Indicator is designed for critical machines or equipments having multiple heaters (Single phase or 3 phase).

If one of many coils of heater burns off, it goes unnoticed & the final quality of product is affected, thereby causing unexpected production losses.

MIMIC Heater coil-Burnt Indicator enables hassle free production.

Generally all the processes related to heaters are online processes. To check heater online is very difficult. At the most we can check voltage across the heater. Even if the heater is faulty, still the voltage will be available across the heater. The only less reliable solution is to check is the current passing available across the heater, which is impossible online.

In this case, MIMIC heater coil burnt indicator comes into picture.



# TECHNICAL DETAILS



### Manufactured by : Steam Airetric Controls



## **Steam Airetric Controls**

Plot. No. A/34, Additional Ambernath MIDC, Anand Nagar, Ambernath (E),Dist. Thane Maharashtra, India-421 506.



#### 

sales@mimicproducts.in

www.mimicproducts.in