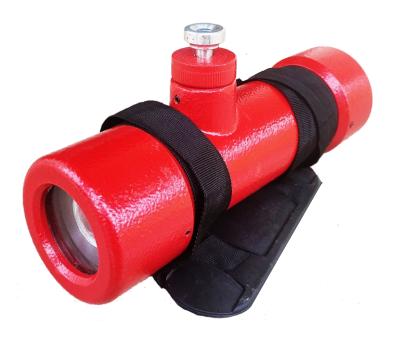

## Flameproof / Explosion proof LED Rechargeable Torch

|                    | SALIENT FEATURES                                          |
|--------------------|-----------------------------------------------------------|
| Model              | FI/RT/02                                                  |
| Construction       | Alluminum LM6                                             |
| Weather Protection | IP 65                                                     |
| Coating            | Powder coated                                             |
| Controls           | Push Button                                               |
| Light source       | White LED                                                 |
| Light output       | 140 Lux@1 meter [ 20 meters beam length ]                 |
| Weight             | 950 gm.                                                   |
| Total length       | 205 mm                                                    |
| Diameter           | 65 mm                                                     |
| Backup             | 5 hour                                                    |
| Charging           | External Charger in Safe Area only.                       |
| Applicable area    | Hazardous area, Gas Group IIA, IIB & IIC, Zone 1 & Zone 2 |