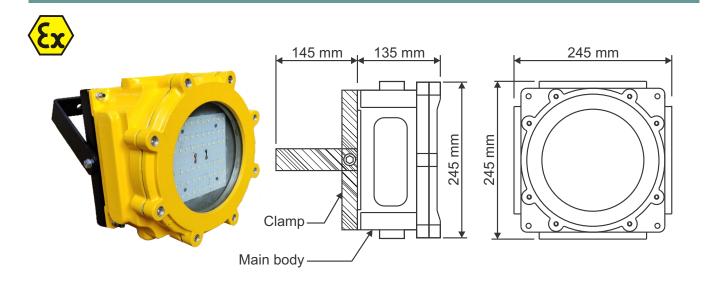

## Flameproof LED Emergency Light 30 / 60 Watt

|                     | SALIENT FEATURES                      |
|---------------------|---------------------------------------|
| Input               | 230 VAC                               |
| Wattage             | 30 / 60 Watts                         |
| Мос                 | LM 6, Aluminum, IP 65                 |
| Weight              | 15 Kg                                 |
| Light               | High bright LED                       |
| Light colour        | High bright cool white LED            |
| Battery backup      | 60 minutes                            |
| Charging time       | 8 Hours, charger inbuilt in box       |
| LED heat dispersion | Through internal thermal construction |
| Viewing angle       | 120°                                  |
| Colour Temperature  | 6500K                                 |
| LED Life span       | 50,000 Hrs                            |
| Hardware            | SS                                    |
| Coating             | Powder coated                         |
| Function Type       | Automatic ON when power supply OFF    |
| Operating Temp.     | 50 °C                                 |
| Cable entry         | Max. 2 Nos 3/4" ET                    |
| Gas group           | IIA, IIB, Zone 1 and Zone 2           |