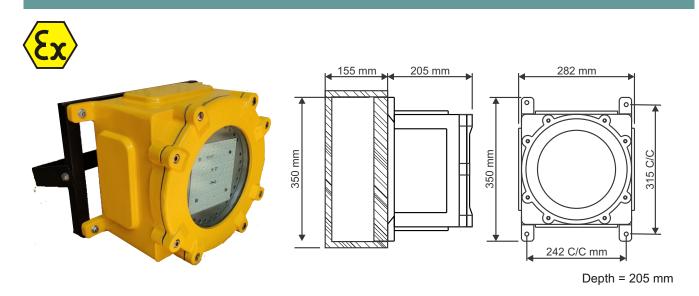

## Flameproof LED Emergency Light 100 Watt

|                     | SALIENT FEATURES                      |
|---------------------|---------------------------------------|
| Input               | 230 VAC                               |
| Wattage             | 100 Watts                             |
| Мос                 | LM 6, Aluminum, IP 65                 |
| Weight              | 15 Kg                                 |
| Light               | High bright LED                       |
| Light colour        | High bright cool white LED            |
| Battery backup      | 60 minutes                            |
| Charging time       | 8 Hours, charger inbuilt in box       |
| LED heat dispersion | Through internal thermal construction |
| Viewing angle       | 120°                                  |
| Colour Temperature  | 6500K                                 |
| LED Life span       | 50,000 Hrs                            |
| Hardware            | SS                                    |
| Coating             | Powder coated                         |
| Function Type       | Automatic ON when power supply OFF    |
| Operating Temp.     | 50 °C                                 |
| Cable entry         | Max. 2 Nos 3/4" ET                    |
| Gas group           | IIA, IIB, Zone 1 and Zone 2           |