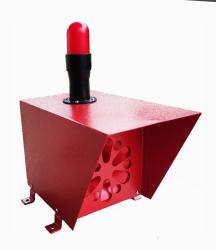

# **Audio Visual Alarm**

MIMIC Audio visual made as per IP weather protection is designed for safety and warning signals. Rugged construction with metallic epoxy powder coated body.

Designed for outdoor harsh atmosphere. Ideal for railways, marine, Defense, Cement plants, Air force, Pharmaceutical & Engineering industries.

- IP 66 Weather protection
- Available tones: Wobbling Single tone Two tone
- 32 tone model also available
- Voltages: 12VDC, 24VDC, 230VAC
- Powerful 110dB sound with flashing
- Electronic maintenance free siren