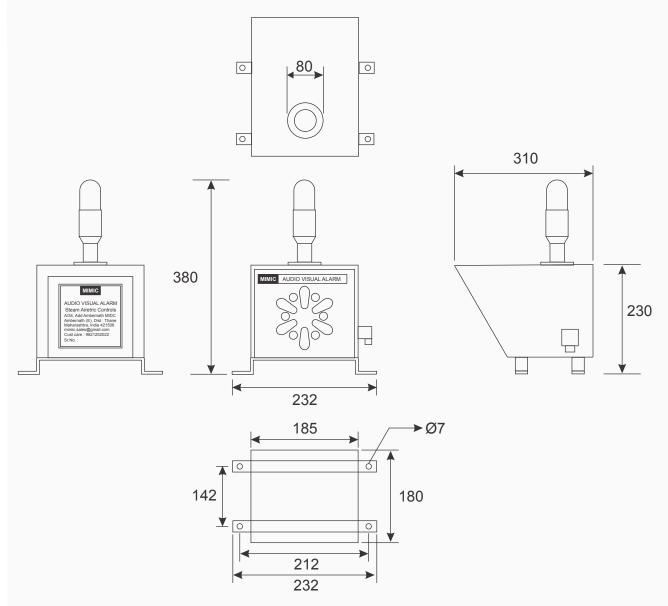

#### Electrical Operational Voltage 12VDC, 24 VDC, 230VAC / 50-60Hz Wattage 12 W max Type Electronic Mechanical 380mm(Ht) x 232mm(W) x 310mm(D) Overall dimension 6.5 kg Weight Mounting Foot mounting Mounting dimension 232mm x 142mm Mounting hole 7mm, suitable for 6mm bolt **Body material** MS Epoxy powder coated (Red) Light body material ABS Engineering grade

# Model & Dimensional details

- All Dimensions are in mm
- Dimension for reference purpose.
- Dimension may change without notice, development is continuous process

Manufactured by: Steam Airetric Controls