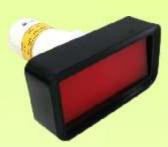

**Annunciation window Standard** 

**Annunciation Window 22L** 

**Annunciation Window 22S** 

**Annunciation window** 30 X 30

**Annunciation window** 30 X 40

**Annunciation window** 30 X 60

**Annunciation window** 60 X 60

## Salient Features

- Available Voltages 6V,12V,24V,48V,110V,230VAC,DC,AC/DC
- Control Panel mounting type
- Available Colors:-Red,Green,Amber.Blue,White,Warm white