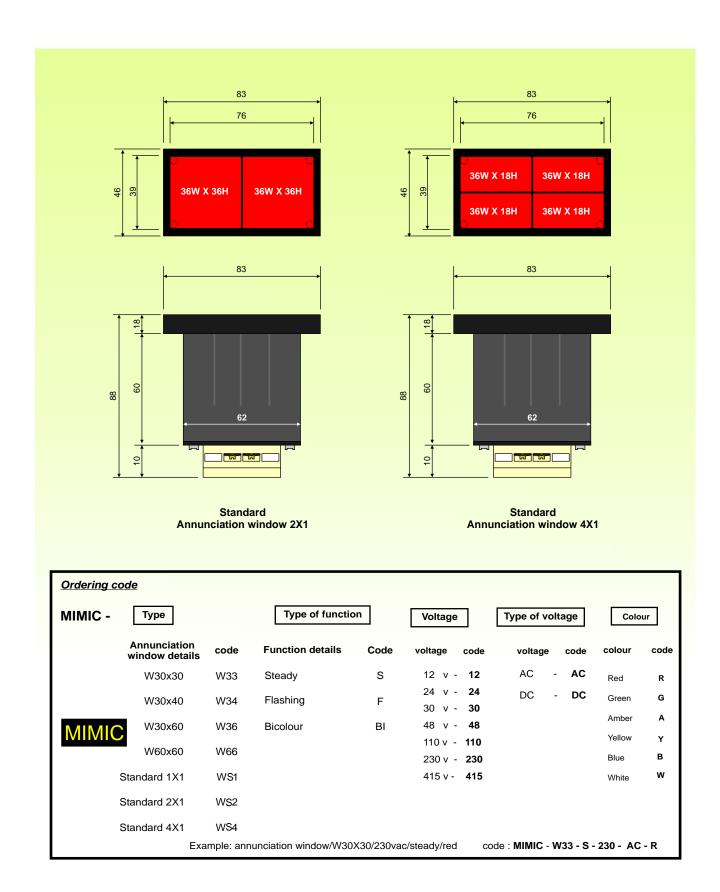

**Annunciation window Standard** 

**Annunciation Window 22L** 

**Annunciation Window 22S** 

**Annunciation window** 30 X 30

**Annunciation window** 30 X 40

**Annunciation window** 30 X 60

**Annunciation window** 60 X 60

All dimensions in millimeteres

All dimensions in millimeteres

Ordering Requirements The following code is designed to help in selection of the correct unit. Build up the reference number by inserting the code for each component into the appropriate box