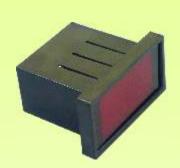

**Annunciation window Standard** 

**Annunciation Window 22L** 

**Annunciation Window 22S** 

**Annunciation window** 30 X 30

**Annunciation window** 30 X 40

**Annunciation window** 30 X 60

**Annunciation window** 60 X 60

## Salient Features

- Available Voltages 6V,12V,24V,48V,110V,230VAC,DC,AC/DC
- Control Panel mounting type
- Available Colors:-Red,Green,Amber.Blue,White,Warm white