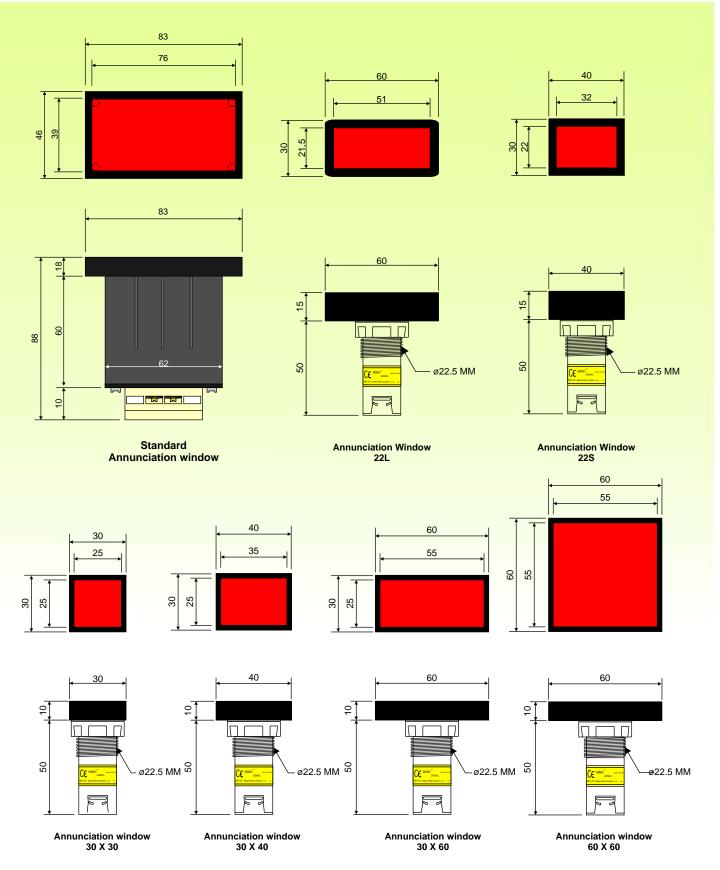

**Annunciation window Standard** 

**Annunciation Window 22L** 

**Annunciation Window 22S** 

**Annunciation window** 30 X 30

**Annunciation window** 30 X 40

**Annunciation window** 30 X 60

**Annunciation window** 60 X 60

All dimensions in millimeteres

All dimensions in millimeteres

Ordering Requirements The following code is designed to help in selection of the correct unit. Build up the reference number by inserting the code for each component into the appropriate box