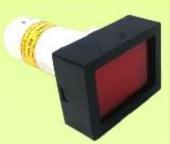

**Annunciation window Standard** 

**Annunciation Window 22L** 

**Annunciation Window 22S** 

**Annunciation window** 30 X 30

**Annunciation window** 30 X 40

**Annunciation window** 30 X 60

**Annunciation window** 60 X 60

## Salient Features

- Available Voltages 6V,12V,24V,48V,110V,230VAC,DC,AC/DC
- Control Panel mounting type
- Available Colors:-Red,Green,Amber.Blue,White,Warm white