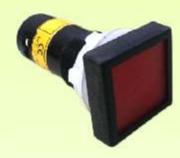

**Annunciation window Standard** 

**Annunciation Window 22L** 

**Annunciation Window 22S** 

**Annunciation window** 30 X 30

**Annunciation window** 30 X 40

**Annunciation window** 30 X 60

**Annunciation window** 60 X 60

## Salient Features

- Available Voltages 6V,12V,24V,48V,110V,230VAC,DC,AC/DC
- Control Panel mounting type
- Available Colors:-Red,Green,Amber.Blue,White,Warm white