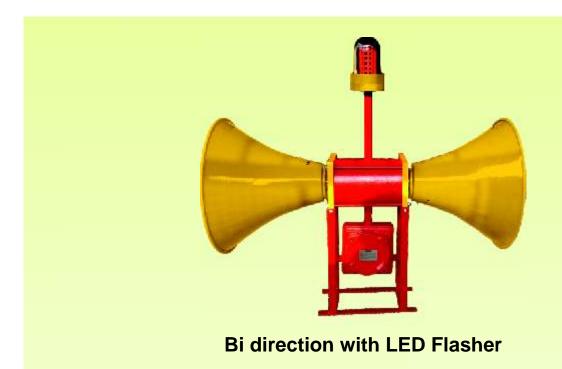

## **Features**

- Range up to 0.75 & 1.5 kms.
- Low power consumption.
- Can work on battery backup.
- Can generate diffrent tones.
- Can also be used as a shift siren.
- Can announce prerecorded faults.
- Led Flasher or Xenon flasher can be visual from longer distance.
- IP65.