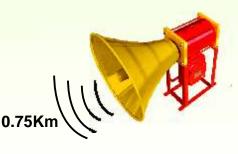

**Uni direction** 

## **Features**

- Range up to 0.75 & 1.5 kms.
- Low power consumption.
- Can work on battery backup.
- Can generate diffrent tones.
- Can also be used as a shift siren.
- Can announce prerecorded faults.
- Led Flasher or Xenon flasher can be visual from longer distance.
- IP65.