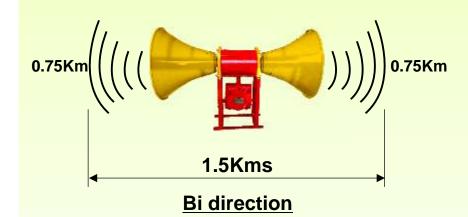

## **Features**

- Range up to 0.75 & 1.5 kms.
- Low power consumption.
- Can work on battery backup.
- Can generate diffrent tones.
- Can also be used as a shift siren.
- Can announce prerecorded faults.
- Led Flasher or Xenon flasher can be visual from longer distance.
- IP65.