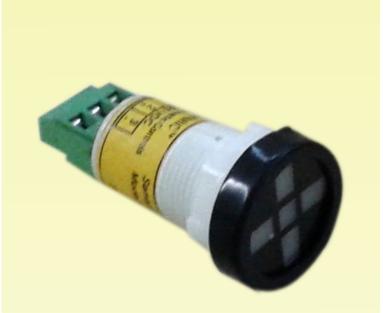

## **Features**

- LED Based having long life
- Available in cutout size 22.5
- Available Voltages DC 24V, 30V, 48V, 100/110V, 125V, 200/220V.
- ◆ Confirming to IEC 60974-5-1 & IEC 60947-1
- Bright Red Vertical & Green Horizontal LED Glow

## Applications

Automatic Status Indication of Circuit Breakers, Isolators and Earth Switches on MIMIC Diagrams of control panels

Head Office. Plot. No. A/34, Additional Ambernath MIDC, Anand Nagar, Ambernath (E),Dist. Thane Maharashtra, India — 421 506.