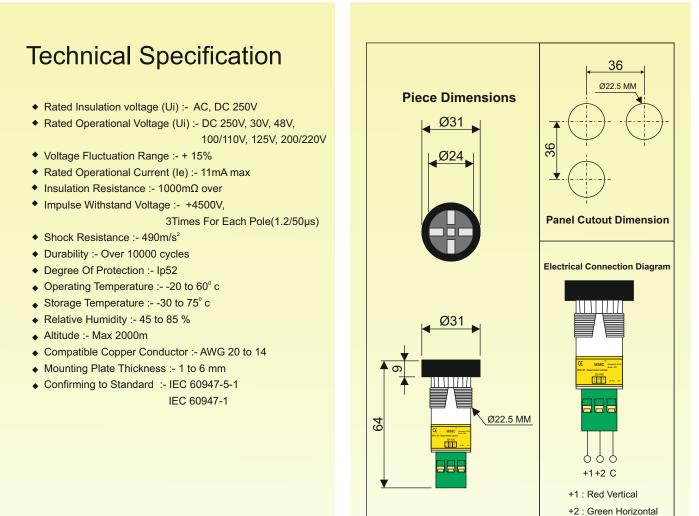

## **Features**

- LED Based having long life
- Available in cutout size 22.5
- Available Voltages DC 24V, 30V, 48V, 100/110V, 125V, 200/220V.
- ◆ Confirming to IEC 60974-5-1 & IEC 60947-1
- Bright Red Vertical & Green Horizontal LED Glow

All dimensions in millimeteres

Ordering Requirements The following code is designed to help in selection of the correct unit. Build up the reference number by inserting the code for each component into the appropriate box