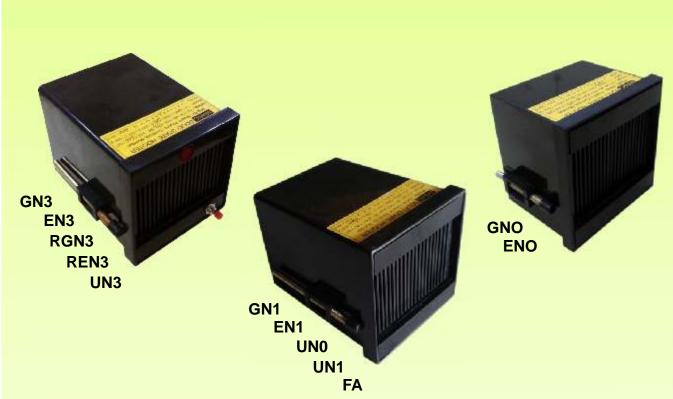

### **Models**

**ENO** - Single frequency sound output, non adjustable single tone.

**GNO** - Wobbling (wow-wow) sound output.

EN1 - Adjustable frequency sound output, adjustable single tone- two tone

GN<sub>1</sub> - Adjustable wobbling tone

EN3 - Adjustable frequency sound output, adjustable single tone- two tone with audio accept (audio cancellation)facility

GN3 - Adjustable Wobbling tone, with audio accept (audio cancellation) facility

UNO - AC/DC EN0 Hooter UGNO - AC/DC GN0 Hooter

UN1 - AC/DC EN1 Hooter UGN1 - AC/DC GN1 Hooter

- AC/DC EN3 Hooter UGN3 - AC/DC GN3 Hooter UN3

REN3 - EN3 Hooter with ring-back facility

RGN3 - Gn3 Hooter with ring-back facility

- Hooter with actual fault announcement, (Rerecordable)