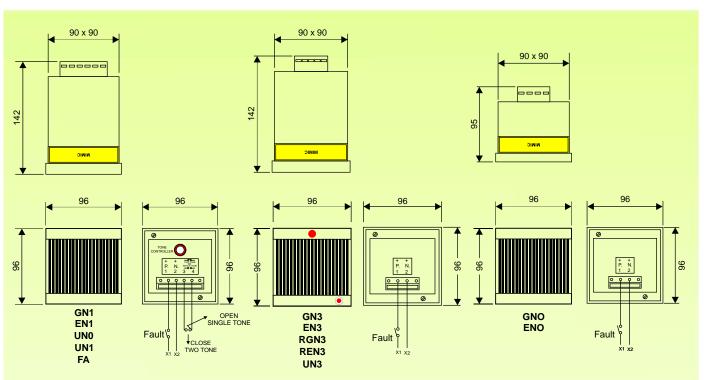

### **Models**

**ENO** - Single frequency sound output, non adjustable single tone.

**GNO** - Wobbling (wow-wow) sound output.

EN1 - Adjustable frequency sound output, adjustable single tone- two tone

GN<sub>1</sub> - Adjustable wobbling tone

EN3 - Adjustable frequency sound output, adjustable single tone- two tone with audio accept (audio cancellation)facility

GN3 - Adjustable Wobbling tone, with audio accept (audio cancellation) facility

UNO - AC/DC EN0 Hooter UGNO - AC/DC GN0 Hooter

UN1 - AC/DC EN1 Hooter UGN1 - AC/DC GN1 Hooter

- AC/DC EN3 Hooter UGN3 - AC/DC GN3 Hooter UN3

REN3 - EN3 Hooter with ring-back facility

RGN3 - Gn3 Hooter with ring-back facility

- Hooter with actual fault announcement, (Rerecordable)

# **Technical Specification**

 Brand
 :- MIMIC

 Bezel
 :- 96x96MM

 Cutout
 :- 92x92MM

 Sound Output
 :- 90 to 110 db

Voltages Available :- DC 6,12,24,48,110,220Volts

AC 12,24,110,230Volts AC/DC 110,220Volts

Tone :- Single tone , Double tone, wobbling tone

Mountings :- Panel Mounting ,Wall mounting or Foot Mounting

All dimensions in millimeteres