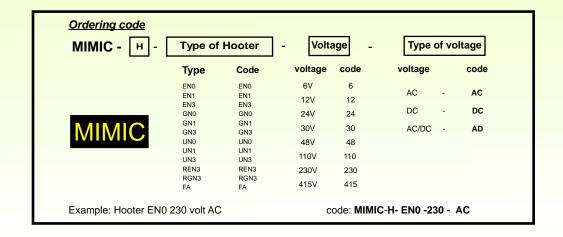

Quick Contact: +(91)-08447569893

Ordering Code: Name - Mimic Hooter Model - H

# Ordering Requirements The following code is designed to help in selection of the correct unit. Build up the reference number by inserting the code for each component into the appropriate box